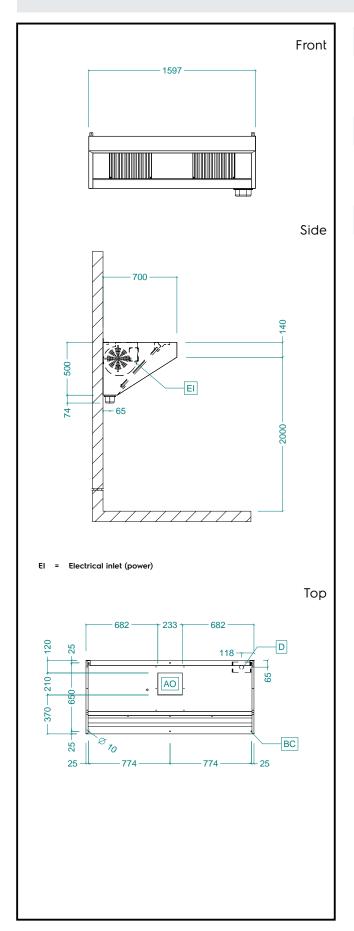

#### **Key Information:**

External dimensions, Width: 1600 mm
External dimensions, Depth: 700 mm
External dimensions, Height: 500 mm
Net weight: 43 kg

### Electric

Supply voltage:

**644200 (AMPV716DT)** 220-240 V/1N ph/50 Hz

**Total Watts:** 0.3 kW **Built-in Fan Power:** 300 W