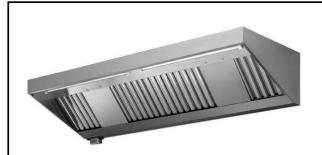

## Ventilation Equipment 304 S/S Wall Hood+Filters+Fan 1600x700mm

| ITEM #  |  |  |
|---------|--|--|
| MODEL # |  |  |
| NAME #  |  |  |
| SIS #   |  |  |
| AIA #   |  |  |

644200 (AMPV716DT)

304 stainless steel Wall Hood with filters and exhauster

#### Item No.

Constructed in 304 AISI stainless steel. Equipped with labyrinth filters in 304 AISI stainless steel, blind panels in 304 AISI stainless steel and condensate collecting tray. Centrifugal fan, with enclosed type motor, mounted inside the filter battery.

#### Construction

- Entirely constructed in 304 AISI stainless steel.
- Eyebolts and screw anchors for ceiling installation.
- Back drain pipe with drain hole to transfer grease into a 304 AISI container.
- 304 AISI stainless steel condensation collection tray.
- Labyrinth filters guarantee constant filtration to avoid clogging and to protect against fire.
- 304 AISI stainless steel blind panels for a correct exhaustion.
- Outlet holes are sized in order to minimize drops in pressure.
- 304 AISI stainless steel labyrinth filters easily removable for cleaning.